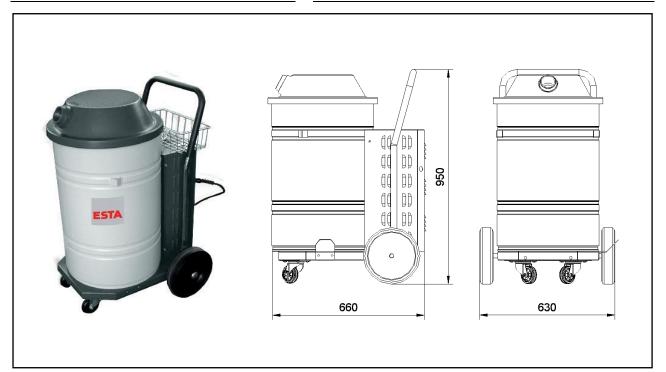

# **DUROSOG-W/N**

(80.24N)

| Voltage         | (V)  | 230     | Max. neg. pressure    | (Pa)    | 22.000          |
|-----------------|------|---------|-----------------------|---------|-----------------|
| Motor           | (kW) | 3 x 1,0 | Max. airflow          | (m³/h)  | 360             |
| Current         | (A)  | 13      | Weight                |         | (kg)            |
| Rated frequency | (Hz) | 50      | Intake                | (mm)    | 50              |
| Fuse            | (A)  | 16      | Dust collection bin   | (Liter) | 70              |
|                 |      |         | Dimension (L x W x H) | (mm)    | 660 x 630 x 950 |