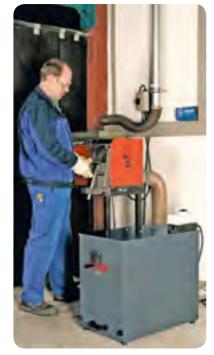

Metal dust Metal shavings

Mini dust collector TK connected to a deburring machine