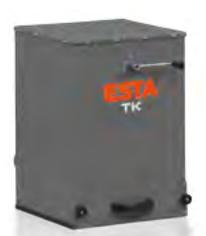

# Mini Dust Collectors TK and TK 2.2



Mini dust collector TK

# Application Range

- » Extraction of individual workstations in industry and trade
- » For direct extraction of grinding, milling, and deburring
- » For occasional use in little amounts of dust
- » Mechanical workshops
- » Metalworking companies

## Special Versions

- » High efficiency filter materials for very fine dust
- » Motors in three phase or alternating current
- » Mobile unit with casters
- » Sound dampening muffler
- » Custom paint finish
- » Filtration unit only, without motor
- » Equipped with a turbine blower for applications requiring very high vacuum power (TK-2.2)



Metal dust Metal shavings





Mini dust collector TK connected to a deburring machine

#### **Special Features**

Ŋ

ESTAPI

- » Cleanable, durable bag filter dust class M
- » Heav