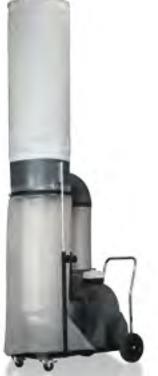

# Mobile Extraction Unit RG with Dust Filter Bag

Mobile extraction unit RG-300 with dust filter bag

## Application Range

- » Mobile filter system for dust
- » Connection to processing machines
- » Extraction of individual and multiple workstations in industrial and skilled trade applications

**Ideal for** Plastic dust Metal dust