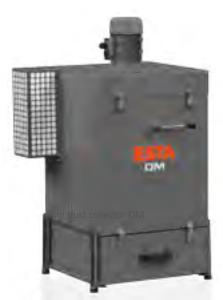

# Mini Dust Collectors

Mini dust collector OM

#### Technical Data

| Model                       |       | OM-8                 | OM-10                | OM-12                |
|-----------------------------|-------|----------------------|----------------------|----------------------|
| Max. Airflow                | m³/h  | 500                  | 600                  | 800                  |
| Intake diameter             | mm    | 80                   | 100                  | 150                  |
| Height of intake connection | mm    | 300                  | 300                  | 300                  |
| Max. negative pressure      | Pa    | 1.600                | 1.500                | 1.800                |
| Voltage                     | V     | 400                  | 400                  | 400                  |
| Motor                       | kW    | 0.55                 | 0.55                 | 1.10                 |
| Dimensions (L/W/H)          | mm    | 550 × 550<br>× 1.120 | 550 × 550<br>× 1.120 | 550 × 550<br>× 1.120 |
| Overall depth               | mm    | 670                  | 670                  | 670                  |
| Weight                      | kg    | 65                   | 65                   | 70                   |
| Sound emission              | dB(A) | 65                   | 66                   | 72                   |
| Order Number                |       | 21.081               | 21.101               | 21.122               |